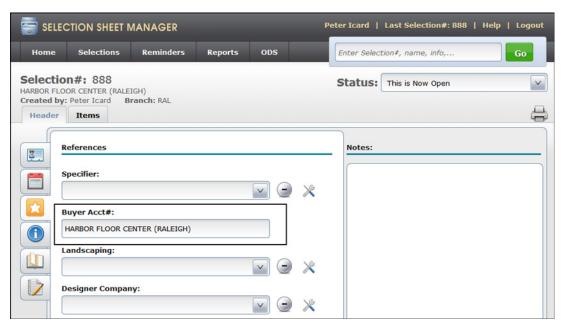

#### **Buyers Account Number**

The default buyer's account number from the Billto Account is imported into the References section of the Header.

If the billto account does not have a default buyers account, the field is left blank.